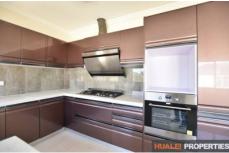

## **Property Features:**

- Open plan living design
- Tiled floors throughout
- Spacious and sunfilled bedrooms with built-in robes
- Gourmet kitchen with stone benchtops and gas cooking
- Modern bathrooms with floor to ceiling tiles
- 1 car space at front of the garage
- Single garage (it can't open from outside)