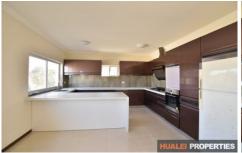

## **Property Features:**

- Open plan living design
- Tiled floors throughout
- Spacious and sunfilled bedrooms with built-in robes
- Gourmet kitchen with stone benchtops and gas cooking
- Modern bathrooms with floor to ceiling tiles
- 1 car space at front of the garage
- Single garage (it can't open from outside)