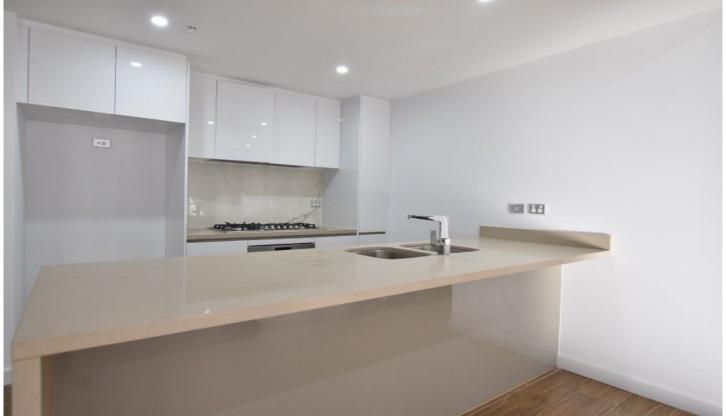

- \* Ducted reverse cycle air-conditioning, security intercom & internal storeroom
- \* Spacious multipurpose room (can be third bedroom)
- \* Two huge bedrooms, main with built ins
- \* Master bedroom with ensuite
- \* Designer polyurethane kitchen & Caesar stone bench tops
- \* Expansive open plan living areas
- \* Side by side parking