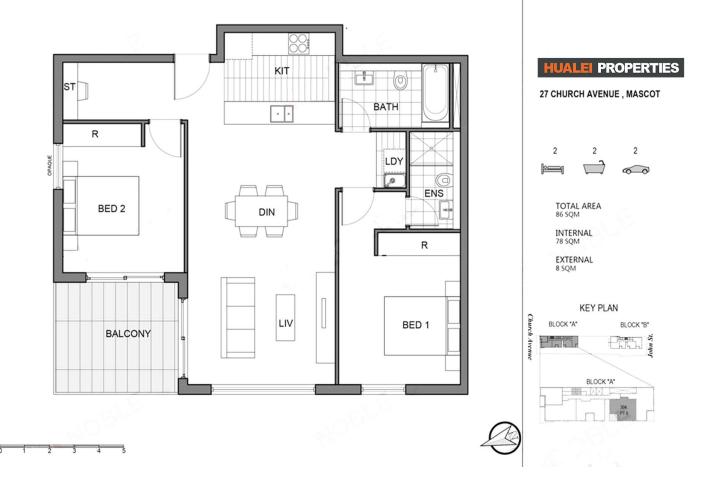

This property is positioned within short walking distance to train station and bus stops.

Other Features Include:

- Two spacious bedrooms with build in wardrobes;
- Extra generous study area
- Two tidy bathrooms with fully tiled;
- Open plan and generous lounge;
- Modern designed kitchen with quality appliances;
- Internal laundry with dryer;
- Air conditioning;
- One secured car space.