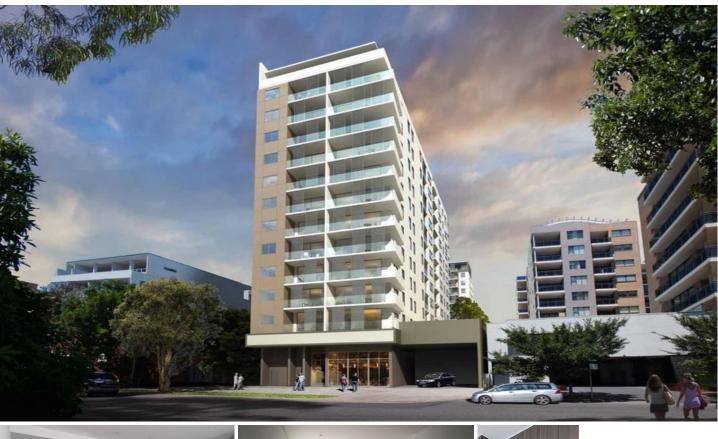

This property is positioned within short walking distance to train station and bus stops.

Other Features Include:

- Two spacious bedrooms with build in wardrobes;
- Extra generous study area
- Two tidy bathrooms with fully tiled;
- Open plan and generous lounge;
- Modern designed kitchen with quality appliances;
- Internal laundry with dryer;
- Air conditioning;
- One secured car space.