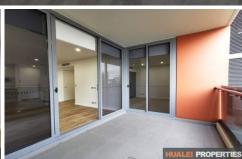

## Features:

Over-sized master room built-in robes
Generous study room to convert to additional bedroom
Dining and living areas with timber floors
Spacious balcony
Stylish modern bathroom with bath tub and shower
Internal laundry with dryer, ducted air conditioning
Rooftop garden and BBQ area, Indoor pool, spa, sauna
and gym