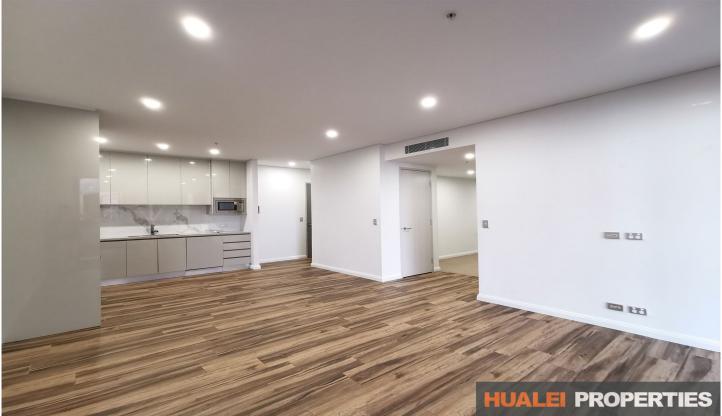

## 337/84 Epsom Road Zetland NSW

North facing 1 Bedroom plus large study apartment is ideally located at the rear of the block with a quiet position. Centrally located on the fringes of Zetland, Alexandria and emerging Rosebery, this property provides incredible convenience with the Eastern distributor just minutes away offering access to the Sydney CBD, popular eastern suburbs beaches and the airport within 10 minutes.

## Features:

Over-sized master room built-in robes
Generous study room to convert to additional bedroom
Dining and living areas with timber floors
Spacious balcony
Stylish modern bathroom with bath tub and shower
Internal laundry with dryer, ducted air conditioning
Rooftop garden and BBQ area, Indoor pool, spa, sauna
and gym