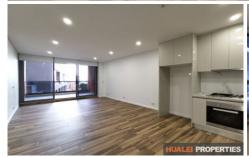

## 337/84 Epsom Road Zetland NSW

North facing 1 Bedroom plus large study apartment is ideally located at the rear of the block with a quiet position. Centrally located on the fringes of Zetland, Alexandria and emerging Rosebery, this property provides incredible convenience with the Eastern distributor just minutes away offering access to the Sydney CBD, popular eastern suburbs beaches and the airport within 10 minutes.

## Features:

Over-sized master room built-in robes
Generous study room to convert to additional bedroom
Dining and living areas with timber floors
Spacious balcony
Stylish modern bathroom with bath tub and shower
Internal laundry with dryer, ducted air conditioning
Rooftop garden and BBQ area, Indoor pool, spa, sauna
and gym