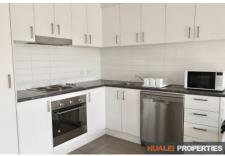

## Features:

- 2 bedrooms, 1 bathrooms, 1 garage
- Good size living, room and kitchen area, 193sqm of land size in total.
- Large bedrooms with built-in robes
- Spacious living areas & outdoor areas
- Refrigerator in kitchen
- Air conditioner in the living room, heater in each bedroom
- Easy-care courtyard
- Pet Friendly!