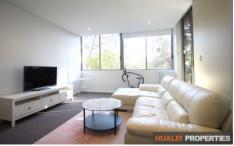

## Features Include:

- Open plan living design with access to the balcony
- Two bright bedrooms with built-in robes
- Modern kitchen with gas cooking
- Modern bathroom
- Security car space

If you are interested in this property, please contact me for more information.