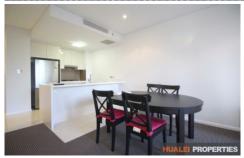

## Features Include:

- Open plan living design with access to the balcony
- Two bright bedrooms with built-in robes
- Modern kitchen with gas cooking
- Modern bathroom
- Security car space

If you are interested in this property, please contact me for more information.