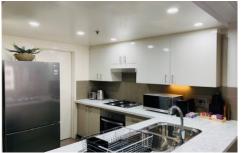

- High ceiling, light and airy throughout with an easterly aspect.
- Large-sized bedroom with built-in wardrobes.
- Master room with ensuite bathroom.
- Practical, easy to maintain kitchen with gas cooking.
- Air-conditioning.
- Modern bathroom, separate internal laundry, and storage.
- Security Intercom and lift access.