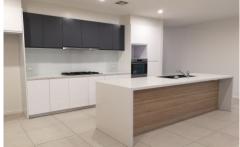

## features include:

- Three bedrooms have their own bathroom.
- Timber floor throughout all bedrooms
- Huge lounge room
- Oversized living area
- Gas cook
- Stone benchtop
- Double Space Garage + Front garage parking space