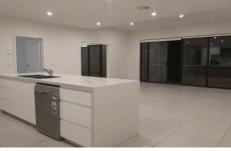

## features include:

- Three bedrooms have their own bathroom.
- Timber floor throughout all bedrooms
- Huge lounge room
- Oversized living area
- Gas cook
- Stone benchtop
- Double Space Garage + Front garage parking space