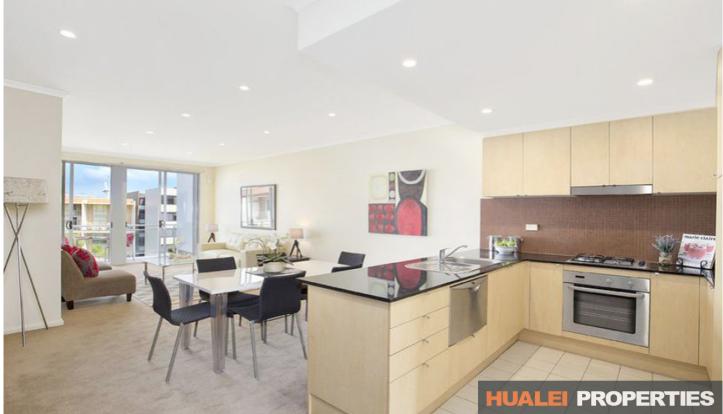

## Features Include:

- Open plan kitchen with quality stainless steel appliances and plenty of storage
- Two spacious bedrooms
- 2 modern bathrooms with floor to ceiling tiles
- Secure parking space

Please contact me if you would like further details.