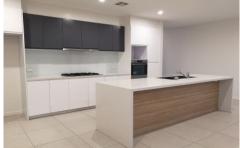

## features include:

- Three bedrooms have their own bathroom.
- Timber floor throughout all bedrooms
- Huge lounge room
- Oversized living area
- Gas cook
- Stone benchtop
- Double Space Garage + Front garage parking space