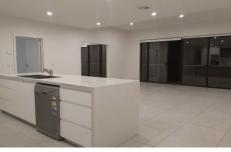

## features include:

- Three bedrooms have their own bathroom.
- Timber floor throughout all bedrooms
- Huge lounge room
- Oversized living area
- Gas cook
- Stone benchtop
- Double Space Garage + Front garage parking space