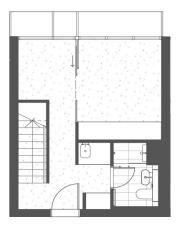

#### 1st Level

- Entry leading to beautiful modern Bathroom
- Study nook
- Sunbathed bedroom with built-in and Blockout blinds