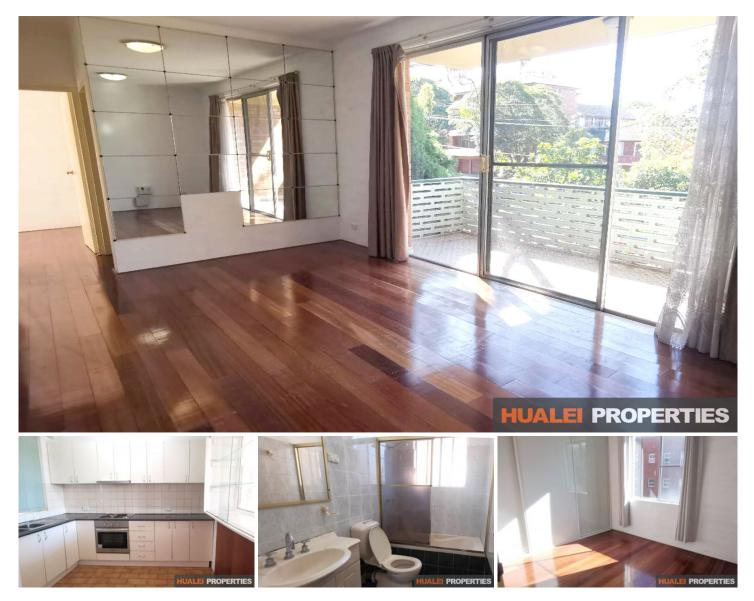

## 4/58-60 Burlington Road Homebush NSW

Within 5 mins walking distance to the Homebush Station. This two-bedroom apartment located in the most premium spot of Homebush. Close to Restaurants, Supermarkets, Cafés, and more. Easy access to Burwood Westfield, Strathfield, Sydney Olympic Park, DFO, and Flemington Market as well, this apartment places you exactly where you need to be.

**Property Features:** 

- Classic kitchen with a great layout
- Generous size bedrooms with built-ins
- Good sized bathroom with bathtub shower combo
- 1 car space

If you are interested in this property, please contact me for further information.