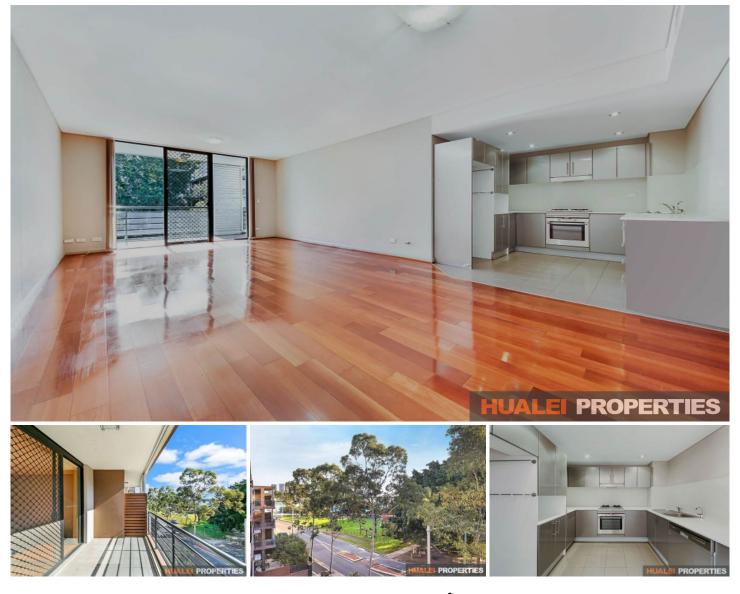

## 1327/100 Belmore Street Meadowbank NSW

This modern apartment will provide you with a laid back and easy lifestyle. The apartment is situated in a secure building with the convenience of transport, parks, schools, shops, and entertainment all within close proximity. Showcasing striking finishes and a versatile open plan layout, without comprising your privacy to the bedrooms by providing to distinctly different spaces.

## **Property Features**

- Modern, full brick building
- Exciting Meadowbank/Ryde precinct

- Open plan living design with floorboards throughout the area

- Deluxe kitchen with stainless steel appliances, gas cooking, stone benchtops, dishwasher, easy-care finishes, and tiled flooring for your convenience

- Access to a peaceful parkland at you doorsteps for

Building Size : 151 sqm

View : https://www.hualei.com.au/lease/nsw/no rthern-suburbs/meadowbank/residential/ apartment/5826565

Yvonne (Yuyao) MU 0452 415 868