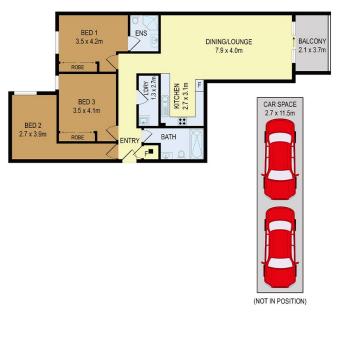

- Access to a peaceful parkland at you doorsteps for

Building Size : 151 sqm

View : https://www.hualei.com.au/lease/nsw/no rthern-suburbs/meadowbank/residential/ apartment/5826565

Yvonne (Yuyao) MU 0452 415 868