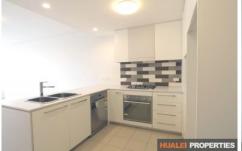

## Property Features:

- Open plan living design
- Modern kitchen with stone benchtops, dishwasher and gas cooking
- 2 good sized bedrooms with built-ins
- 2 modern bathrooms with fall to ceiling tiles
- Internal Laundry
- 1 car space