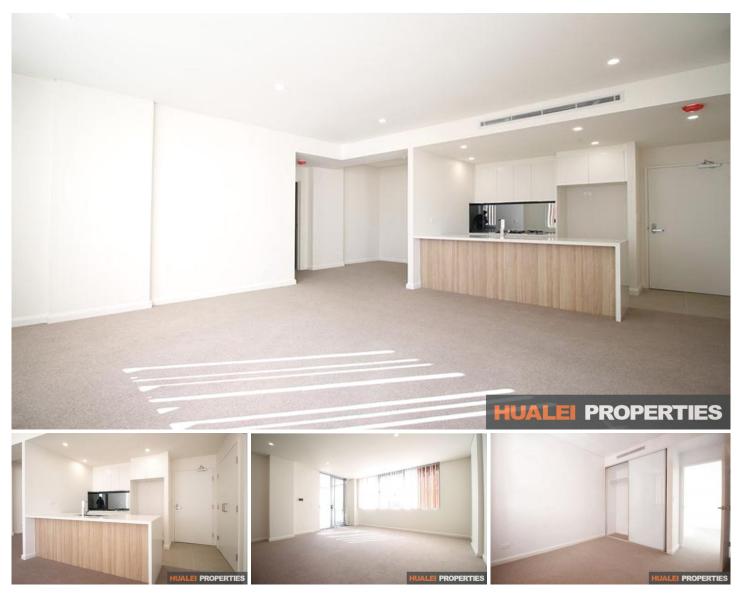

## 402/27 Merriwa Street Gordon NSW

This two-bedroom apartment located on a leafy street. within short walking distance to the train station, shopping centre, cafes, and restaurants.

Features Include:

- Open plan kitchen with gas cooking, and modern appliances

- Two good size bedrooms with built-in wardrobe
- Two modern Bathrooms, en-suite in the main bedroom
- One generous study room
- Secured parking space

Please contact me if you would like further information.