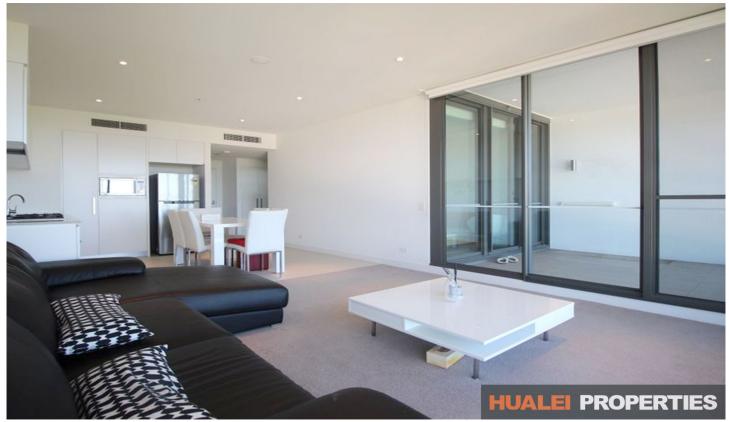

## Property Include:

- Open plan living design
- Modern kitchen with gas cooking, and modern appliances
- 1 good sized bedroom with a built-in robe
- Modern bathroom with floor to ceiling tiles
- NBN ready