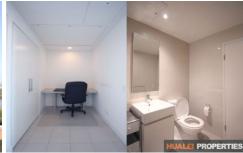

## Property Include:

- Open plan living design
- Modern kitchen with gas cooking, and modern appliances
- 1 good sized bedroom with a built-in robe
- Modern bathroom with floor to ceiling tiles
- NBN ready