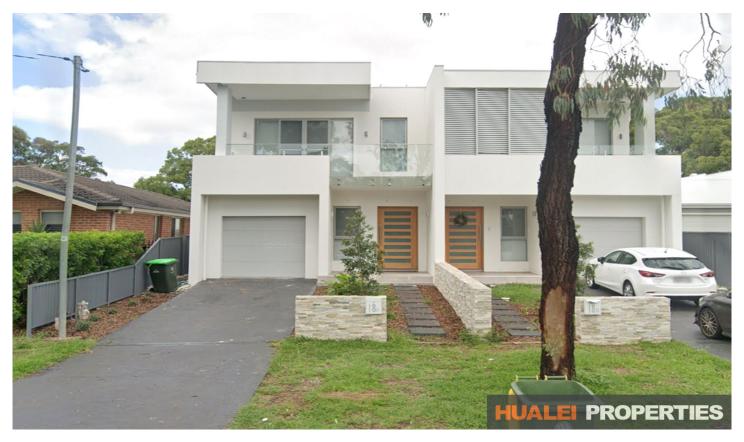

## 18 Gwawley Parade Miranda NSW

This stunning 5 bedroom duplex in Miranda is one of a kind family home.

Sprawling over 2 levels and boasting an abundance of top-end finishes - this property will make you feel that you are right at home.

## **Property Features**

- Open plan living design
- Modern kitchen with stone benchtops and top-end finishes
- 5 large bedrooms, main with ensuite
- 2 modern bathrooms with floor to ceiling tiles
- Ducted airconditioning
- 1 lock-up garage with room for storage