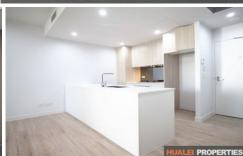

## Features Include:

- Open plan living design with floorboards throughout
- Modern kitchen with stone benchtop and gas cooking
- Exceptional two-bedroom apartment, both two bedrooms with built-ins
- Two bright, and modern bathrooms with floor to ceiling tiles, master room with en-suite
- Good-sized, light-filled living and dining room
- Ducted airconditioning
- One secured car space