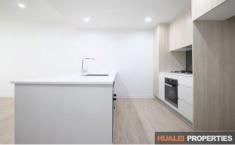

## Features Include:

- Open plan living design with floorboards throughout
- Modern kitchen with stone benchtop and gas cooking
- Exceptional two-bedroom apartment, both two bedrooms with built-ins
- Two bright, and modern bathrooms with floor to ceiling tiles, master room with en-suite
- Good-sized, light-filled living and dining room
- Ducted airconditioning
- One secured car space