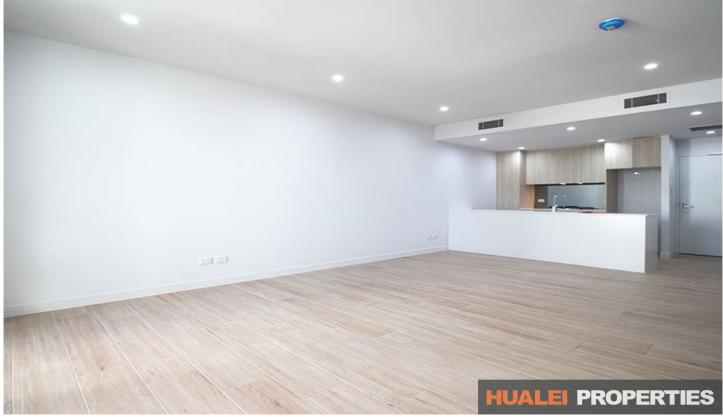

## Features Include:

- Open plan living design with floorboards throughout
- Modern kitchen with stone benchtop and gas cooking
- Exceptional two-bedroom apartment, both two bedrooms with built-ins
- Two bright, and modern bathrooms with floor to ceiling tiles, master room with en-suite
- Good-sized, light-filled living and dining room
- Ducted airconditioning
- One secured car space