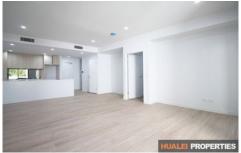

## Features Include:

- Open plan living design with floorboards throughout
- Modern kitchen with stone benchtop and gas cooking
- Exceptional two-bedroom apartment, both two bedrooms with built-ins
- Two bright, and modern bathrooms with floor to ceiling tiles, master room with en-suite
- Good-sized, light-filled living and dining room
- Ducted airconditioning
- One secured car space