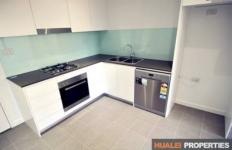

## Features Include:

- Open dining and living area
- Tidy kitchens including dishwasher, oven, and gas cooktop
- Spacious one bedroom with quality carpet
- Large study area
- Internal laundry complete with dryer
- 8 mins walk to Wahroonga train station