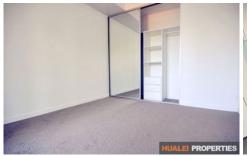

## Features Include:

- Open dining and living area
- Tidy kitchens including dishwasher, oven, and gas cooktop
- Spacious one bedroom with quality carpet
- Large study area
- Internal laundry complete with dryer
- 8 mins walk to Wahroonga train station