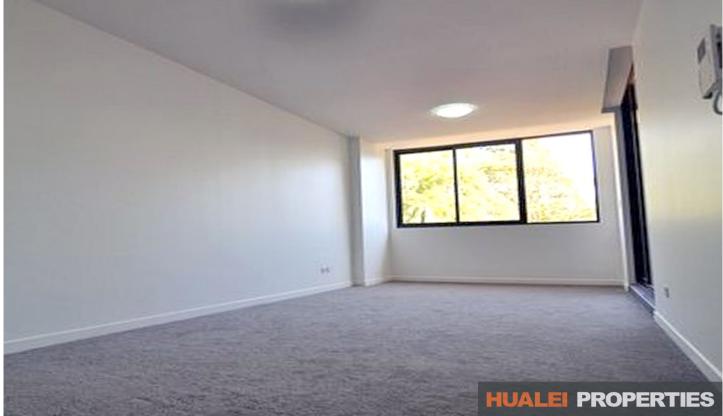

## Features Include:

- Open dining and living area
- Tidy kitchens including dishwasher, oven, and gas cooktop
- Spacious one bedroom with quality carpet
- Large study area
- Internal laundry complete with dryer
- 8 mins walk to Wahroonga train station