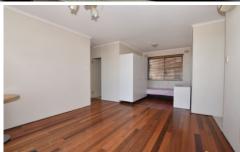

## Features include:

- Polished floorboard through out;
- Generous lounge with natural sun light and access to balcony;
- Spacious bedroom with built in robe;
- Internal laundry
- 180 degree view

Please contact us for inspection (Ref 203301)