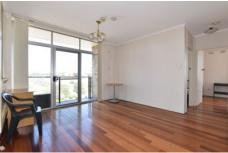

## Features include:

- Polished floorboard through out;
- Generous lounge with natural sun light and access to balcony;
- Spacious bedroom with built in robe;
- Internal laundry
- 180 degree view

Please contact us for inspection (Ref 203301)