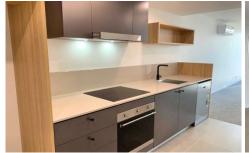

## Unit features:

- 1-bedroom apartment with spectacular lake views!
- Premium quality fittings
- SMEG appliances
- Stone benchtops
- Reverse cycle split system air-conditioning
- High-quality noise insulation in walls and floors