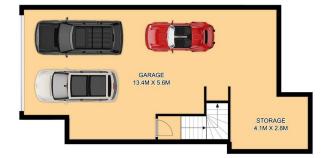

## **Ground Level**

- A remote lock-up garage that can fit up to 3 vehicles (2 side by side, 1 tandem space) with ample storage

# 4 🕒 2 📛 3 🖨

**View :** https://www.hualei.com.au/sale/nsw/hills/kellyville /residential/townhouse/5826583

Sabrina (Lei) LIU 0405 551 689

HUALEI Sales (02) 9299 5402

1st Level

2nd Level

Ground Level