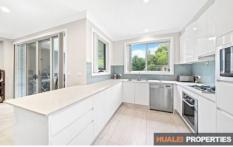

# 1st level

- Open plan living design with light tile throughout the 1st
- Modern kitchen with light stone benchtops, gas cooking,