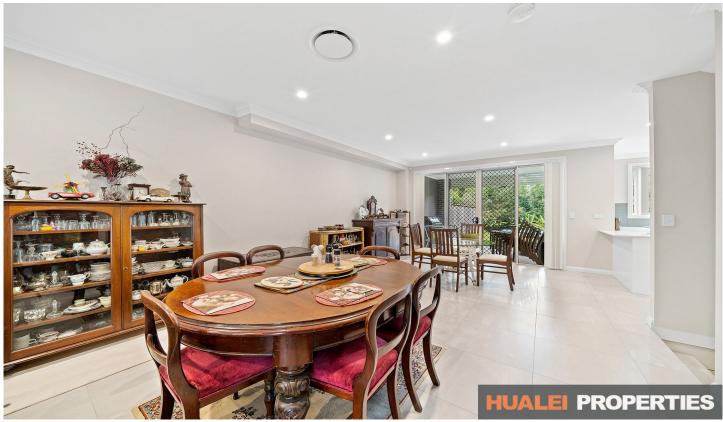

# 1st level

- Open plan living design with light tile throughout the 1st
- Modern kitchen with light stone benchtops, gas cooking,