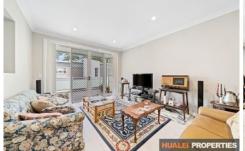

# 1st level

- Open plan living design with light tile throughout the 1st
- Modern kitchen with light stone benchtops, gas cooking,