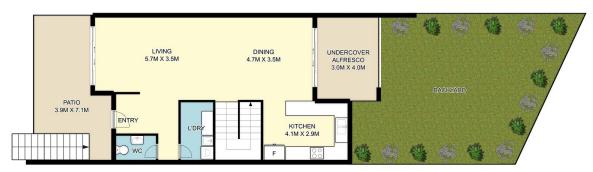

# 1st level

- Open plan living design with light tile throughout the 1st
- Modern kitchen with light stone benchtops, gas cooking,

# 4 🕒 2 📛 3 🖨

**View :** https://www.hualei.com.au/sale/nsw/hills/kellyville /residential/townhouse/5826583

Sabrina (Lei) LIU 0405 551 689

HUALEI Sales (02) 9299 5402

1st Level

2nd Level

Ground Level