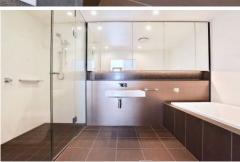

## Features:

- Large bedrooms with built-in wardrobes, Main bedroom with ensuite
- Spacious open plan living access to north facing balcony
- Modern kitchen with stone benchtops and Smeg appliances
- Ducted A/C, video intercom and NBN connectivity
- Internal laundry
- Close to Woolworths, local cafe and Green Square Train Station.