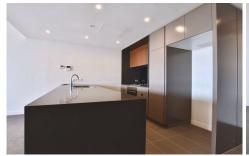

## Features:

- Large bedrooms with built-in wardrobes, Main bedroom with ensuite
- Spacious open plan living access to north facing balcony
- Modern kitchen with stone benchtops and Smeg appliances
- Ducted A/C, video intercom and NBN connectivity
- Internal laundry
- Close to Woolworths, local cafe and Green Square Train Station.