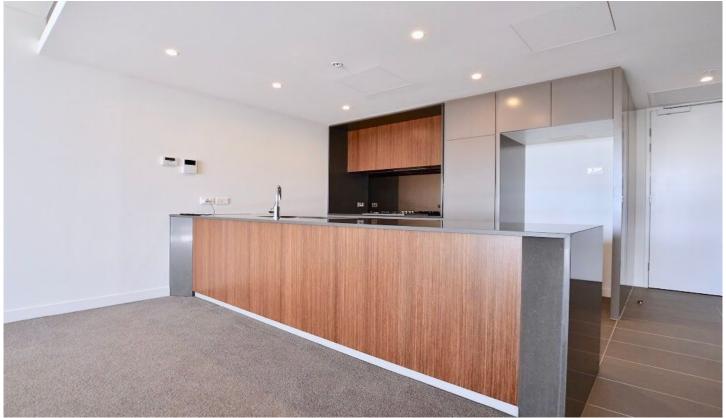

## Features:

- Large bedrooms with built-in wardrobes, Main bedroom with ensuite
- Spacious open plan living access to north facing balcony
- Modern kitchen with stone benchtops and Smeg appliances
- Ducted A/C, video intercom and NBN connectivity
- Internal laundry
- Close to Woolworths, local cafe and Green Square Train Station.