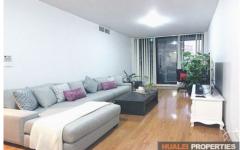

## Features Include:

- Built-in wardrobe for both bedrooms, en-suite in master
- Large living/dining area, northeast-facing balcony
- Floorboards throughout living/dining and bedrooms
- Modern kitchen with gas cooking
- Internal laundry
- Security intercom
- Security lift access from the underground car park to the residence;