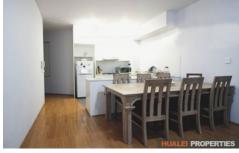

## Features Include:

- Built-in wardrobe for both bedrooms, en-suite in master
- Large living/dining area, northeast-facing balcony
- Floorboards throughout living/dining and bedrooms
- Modern kitchen with gas cooking
- Internal laundry
- Security intercom
- Security lift access from the underground car park to the residence;