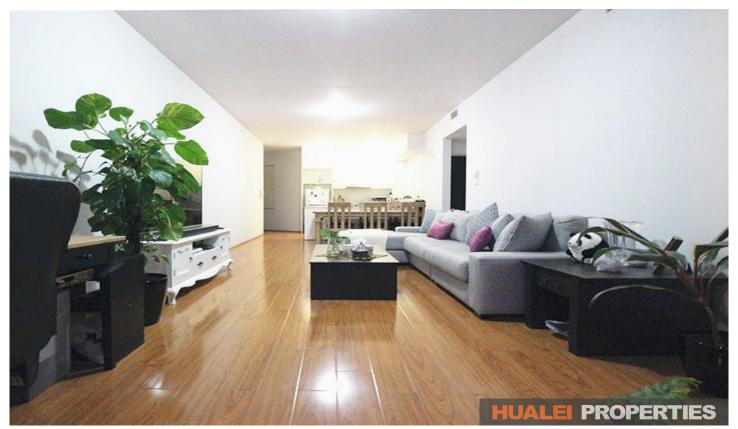

## 210/49-53 Regent Street Chippendale NSW

Spacious two-bedroom apartment located minutes from the heart of Sydney's CBD. Only minutes to Central station, adjacent to Spice Alley and Central Park shopping centre. Few minutes walk to UTS and University of Sydney. You will enjoy extreme convenience in this apartment.

## Features Include:

- Built-in wardrobe for both bedrooms, en-suite in master
- Large living/dining area, northeast-facing balcony
- Floorboards throughout living/dining and bedrooms
- Modern kitchen with gas cooking
- Internal laundry
- Security intercom
- Security lift access from the underground car park to the residence;