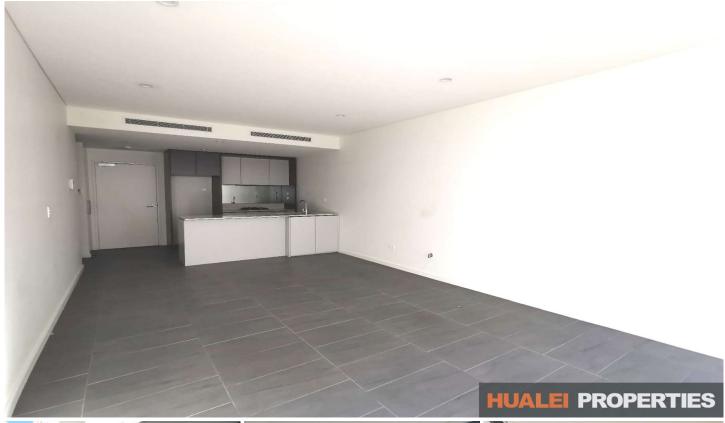

## **Property Features**

- Large Open plan living design with sleek tiles throughout with seamless transition to the massive light-filled courtyard
- Modern kitchen with stone benchtops, gas cooking, and great finishes
- Good sized bathroom
- 2 bedrooms with built-in robes and carpeted throughout
- Ducted airconditioning
- 1 car space