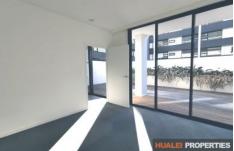

## **Property Features**

- Large Open plan living design with sleek tiles throughout with seamless transition to the massive light-filled courtyard
- Modern kitchen with stone benchtops, gas cooking, and great finishes
- Good sized bathroom
- 2 bedrooms with built-in robes and carpeted throughout
- Ducted airconditioning
- 1 car space