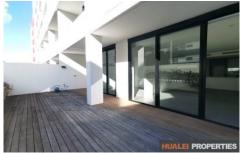

## **Property Features**

- Large Open plan living design with sleek tiles throughout with seamless transition to the massive light-filled courtyard
- Modern kitchen with stone benchtops, gas cooking, and great finishes
- Good sized bathroom
- 2 bedrooms with built-in robes and carpeted throughout
- Ducted airconditioning
- 1 car space