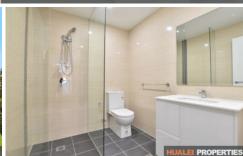

## **Property Features**

- Open plan living design with tiles throughout
- Modern kitchen with stone benchtops and contemporary appliances
- 2 good sized bedrooms with carpet and built-in robes
- 2 modern bathrooms with floor to ceiling tiles, ensuite in the main
- Internal laundry with dryer
- Ducted airconditioning
- 1 car space