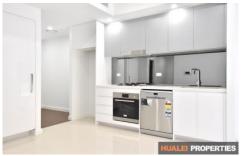

## **Property Features**

- Open plan living design with tiles throughout
- Modern kitchen with stone benchtops and contemporary appliances
- 2 good sized bedrooms with carpet and built-in robes
- 2 modern bathrooms with floor to ceiling tiles, ensuite in the main
- Internal laundry with dryer
- Ducted airconditioning
- 1 car space