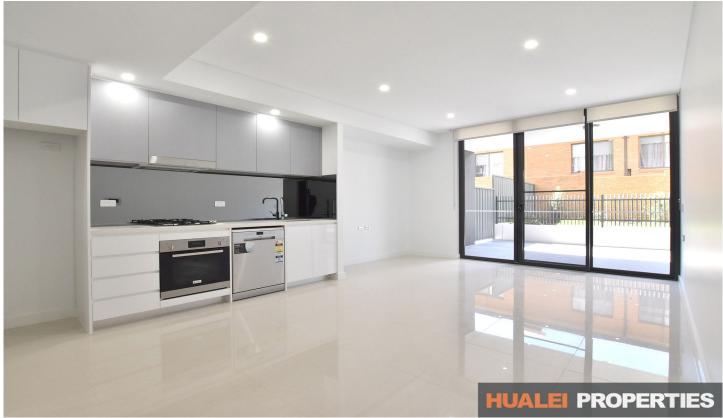

## **Property Features**

- Open plan living design with tiles throughout
- Modern kitchen with stone benchtops and contemporary appliances
- 2 good sized bedrooms with carpet and built-in robes
- 2 modern bathrooms with floor to ceiling tiles, ensuite in the main
- Internal laundry with dryer
- Ducted airconditioning
- 1 car space