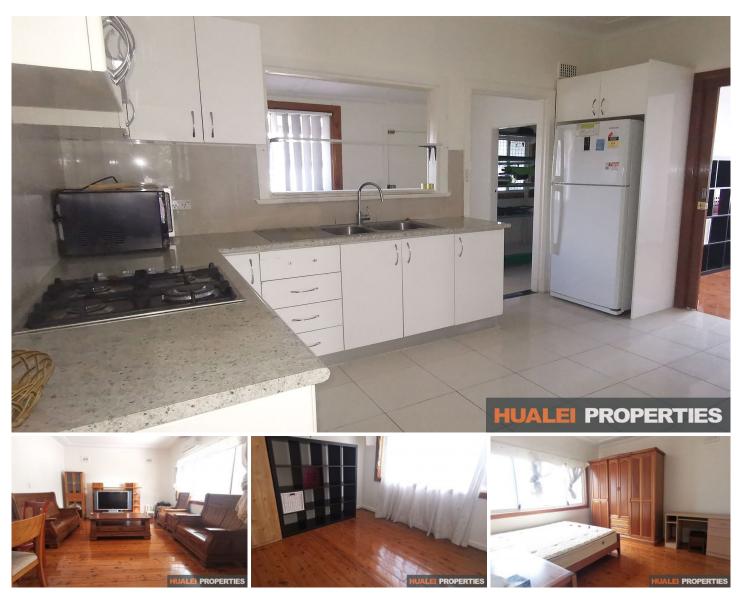

## **Property Features**

- 3 large Bedrooms with floorboards
- 2 bathrooms
- Large kitchen with room for a small dining table
- Good sized lounge room
- Reverse cycle air conditioning
- Car space available
- Partly furnished