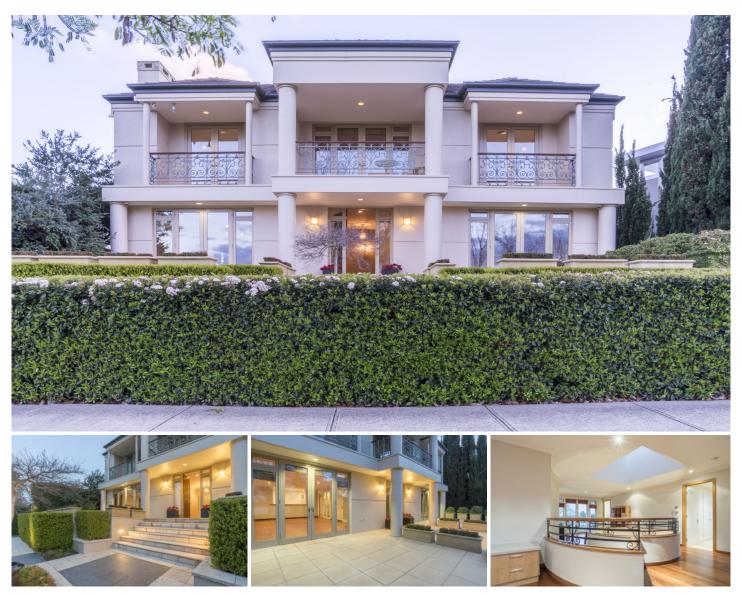

## 16 Brown Street Yarralumla ACT

This stunning residence in one of Canberra's finest locations boasts unobstructed north facing views across Lake Griffin. This home offers elegant interiors with spectacular proportions including an impressive entry vestibule, main formal sitting room with a fireplace and a large informal combined family and dining area sitting alongside a discrete fully integrated kitchen.

The kitchen features European appliances, butlers pantry, gas cook top and a separate meals area. Both living areas open directly onto a large terrace perfect for entertaining.

The lower level of the house features an over-sized main bedroom with ensuite, study or fifth bedroom and a large laundry. Upstairs features two double bedrooms both with built-in robes and individual private balconies with lake views. The fourth bedroom upstairs features a separate