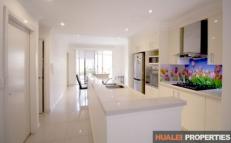

## This Townhouse includes:

- 4 Spacious Bedrooms (3 Upstairs, 1 downstairs)
- Open-plan living design
- Modern Kitchen
- 3.5 spacious and clean Bathrooms
- Internal Laundry with washer and dryer
- Partly furnished
- The complex includes Gym, Pool and Sauna access
- Lock-up garage with storage