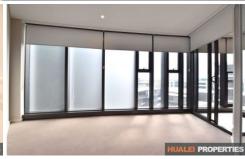

## Property features:

- Open plan living design with enclosed balcony
- Modern kitchen with state of the art appliances, stone benchtops, and finishes
- 1 spacious bedroom with built-in
- 1 spacious modern bathroom with floor to ceiling tiles
- Reverse cycle air conditioning