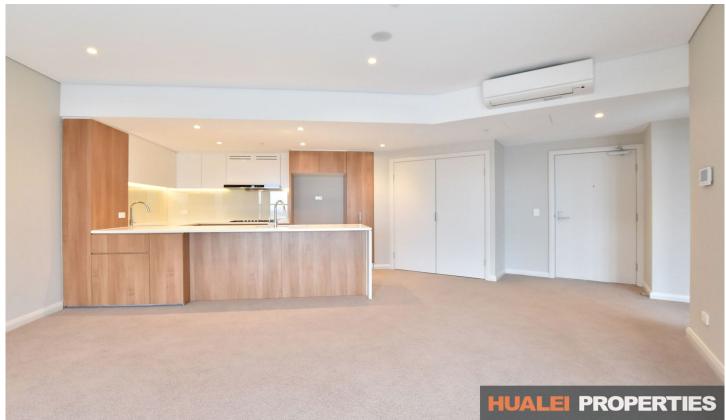

## Property features:

- Open plan living design with enclosed balcony
- Modern kitchen with state of the art appliances, stone benchtops, and finishes
- 1 spacious bedroom with built-in
- 1 spacious modern bathroom with floor to ceiling tiles
- Reverse cycle air conditioning