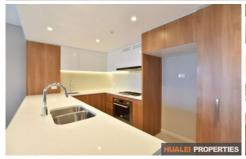

## Property features:

- Open plan living design with enclosed balcony
- Modern kitchen with state of the art appliances, stone benchtops, and finishes
- 1 spacious bedroom with built-in
- 1 spacious modern bathroom with floor to ceiling tiles
- Reverse cycle air conditioning