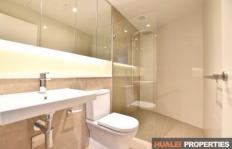

## Property features:

- Open plan living design with enclosed balcony
- Modern kitchen with state of the art appliances, stone benchtops, and finishes
- 1 spacious bedroom with built-in
- 1 spacious modern bathroom with floor to ceiling tiles
- Reverse cycle air conditioning