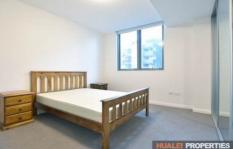

## Features Include:

- One spacious bedroom with built-in wardrobes
- One fashionable designed bathroom
- Combined dining and living area deducted timber floor with access to the balcony
- Deducted air conditioning
- Secured access and car space
- Furniture included: Fridge, washing machine, dryer, bed, sofa, TV, dining table with chairs