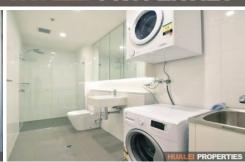

## Features Include:

- One spacious bedroom with built-in wardrobes
- One fashionable designed bathroom
- Combined dining and living area deducted timber floor with access to the balcony
- Deducted air conditioning
- Secured access and car space
- Furniture included: Fridge, washing machine, dryer, bed, sofa, TV, dining table with chairs