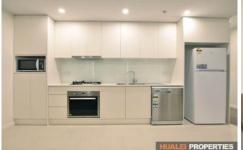

## Features Include:

- One spacious bedroom with built-in wardrobes
- One fashionable designed bathroom
- Combined dining and living area deducted timber floor with access to the balcony
- Deducted air conditioning
- Secured access and car space
- Furniture included: Fridge, washing machine, dryer, bed, sofa, TV, dining table with chairs