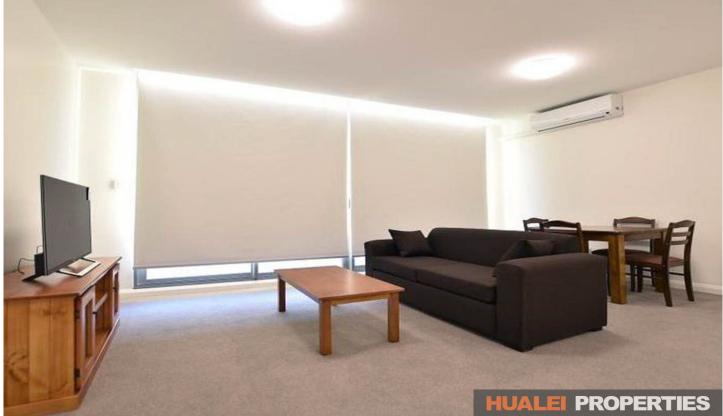

## Features Include:

- One spacious bedroom with built-in wardrobes
- One fashionable designed bathroom
- Combined dining and living area deducted timber floor with access to the balcony
- Deducted air conditioning
- Secured access and car space
- Furniture included: Fridge, washing machine, dryer, bed, sofa, TV, dining table with chairs