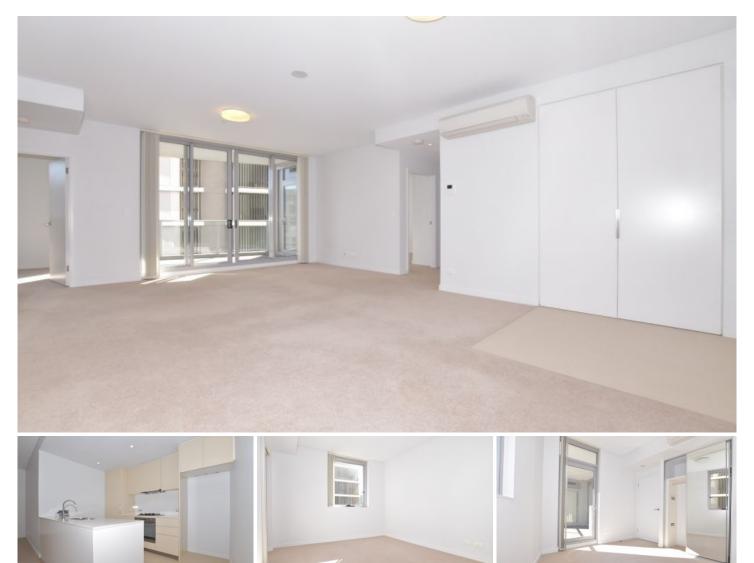

## 703/1 Brodie Spark Drive Wolli Creek NSW

East facing modern two bedroom apartment. Top quality fixtures & fittings including stone kitchen bench tops, European stainless steel appliances, Built-In wardrobe, Internal Laundry,

Other features Include:

- Air conditioning
- Your choice of heated indoor/outdoor swimming pool with separate wading pool
- Fully equipped gymnasium
- 24 hour CCTV security system
- Electronic proximity card security throughout
- NBN internet provision
- Car spaces