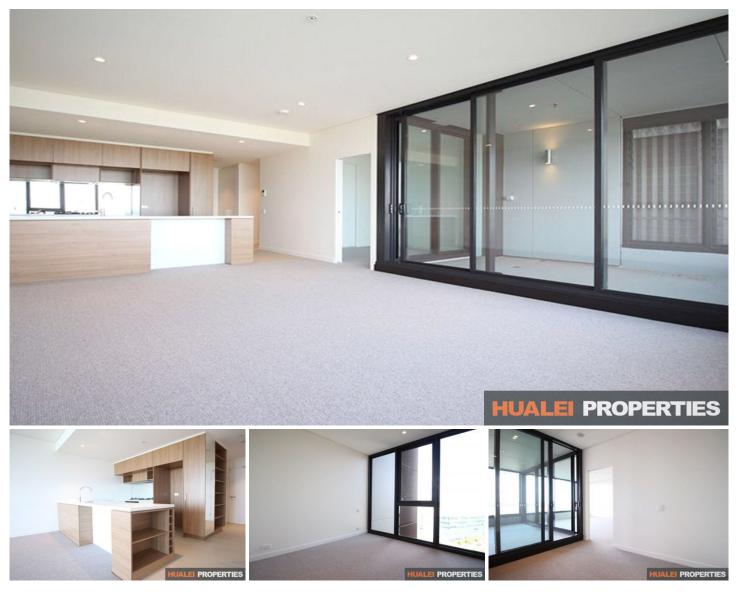

## 1203/1 Network Place North Ryde NSW

This modern two bedrooms apartment is located in North Ryde where it only takes 1-minute to walk to the train station and bus stops. This high-level property has a fantastic city and harbour bridge view.

Features Include:

- Open plan living design with carpet throughout the space
- Modern designed kitchen with quality appliances with tiles
- Two generous bedrooms with built-in wardrobes
- Two clean and tidy bathrooms
- Spacious study area
- Air conditioning
- One car space
- Approx 80sqm