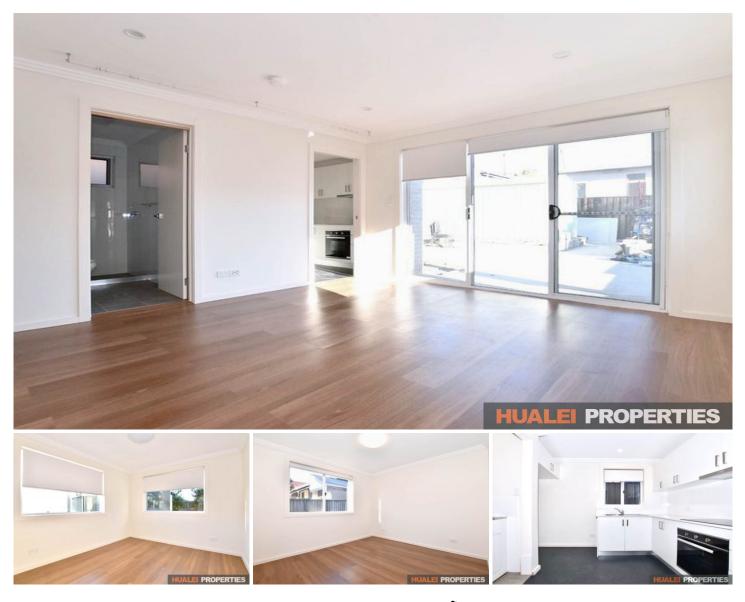

## 45A Cook Street Turrella NSW

This property is located within close proximity to everything you will need. Close and convenient options for transport and shops, this property is also perfect for singles and couples.

**Property Features:** 

- Open plan living and dining design with medium oak floorboards throughout

- Modern kitchen with tiles
- Specious two bedrooms
- Two modern bathrooms
- Fully fenced and private garden with a mandarin tree
- Laundry area with dryer and washing machine
- 5 min walk to Turrella Train Station
- 5 min walk to your local bus stop (Turrella Street)
- 5 min drive to your Wolli Creek's Village Square shops incl. Woolworths