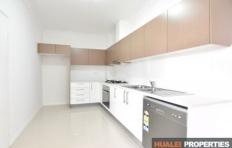

## **Property Features**

- Good sized living area
- Modern kitchen with stone benchtops and finishes
- Good sized entertainers balcony
- 2 good sized bedrooms with builtins
- 2 modern bathrooms with floor to ceiling tiles
- Internal laundry
- Reverse cycle air conditioning
- 1 car space