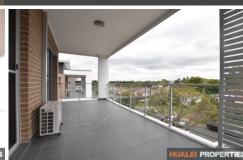

## **Property Features**

- Good sized living area
- Modern kitchen with stone benchtops and finishes
- Good sized entertainers balcony
- 2 good sized bedrooms with builtins
- 2 modern bathrooms with floor to ceiling tiles
- Internal laundry
- Reverse cycle air conditioning
- 1 car space