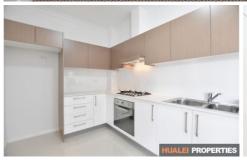

## **Property Features**

- Good sized living area
- Modern kitchen with stone benchtops and finishes
- Good sized entertainers balcony
- 2 good sized bedrooms with builtins
- 2 modern bathrooms with floor to ceiling tiles
- Internal laundry
- Reverse cycle air conditioning
- 1 car space