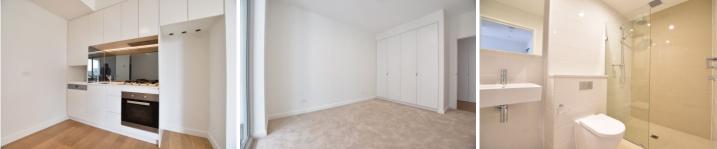

## Feature included:

- Spacious combined dining and living.
- Oversize bedroom with glass sliding door through the balcony.
- Quality gas cooking kitchen with dish washer.
- Internal laundry with dryer.