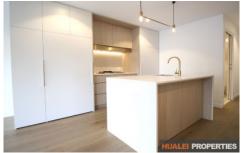

## Features Include:

- Open plan living design timber floors throughout the living area
- Spacious bedroom with a built-in wardrobe
- Good sized balcony with access from the living area and the bedroom
- Ducted air-conditioning