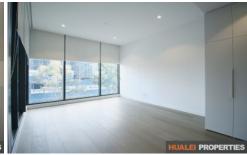

## Features Include:

- Open plan living design timber floors throughout the living area
- Spacious bedroom with a built-in wardrobe
- Good sized balcony with access from the living area and the bedroom
- Ducted air-conditioning