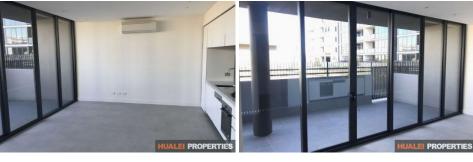

## **Property Features**

- Open plan living design with tiles throughout
- Good sized outdoor entertaining space off the main living area
- Modern kitchen with stone benchtops and contemporary appliances
- 1 good sized bedroom with built-in robe
- 1 modern bathroom with floor to ceiling tiles
- Split system airconditioning
- 1 car space