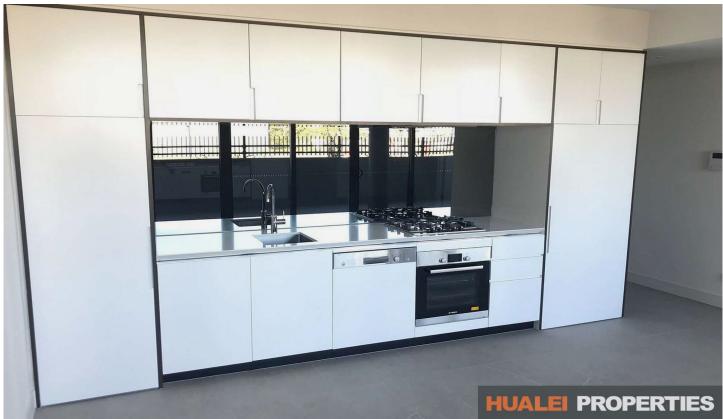

## **Property Features**

- Open plan living design with tiles throughout
- Good sized outdoor entertaining space off the main living area
- Modern kitchen with stone benchtops and contemporary appliances
- 1 good sized bedroom with built-in robe
- 1 modern bathroom with floor to ceiling tiles
- Split system airconditioning
- 1 car space