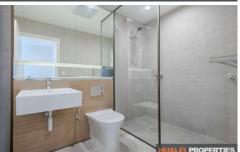

## **Property Features**

- Open plan living design with tiles throughout
- Good sized outdoor entertaining space off the main living area
- Modern kitchen with stone benchtops and contemporary appliances
- 1 good sized bedroom with built-in robe
- 1 modern bathroom with floor to ceiling tiles
- Split system airconditioning
- 1 car space