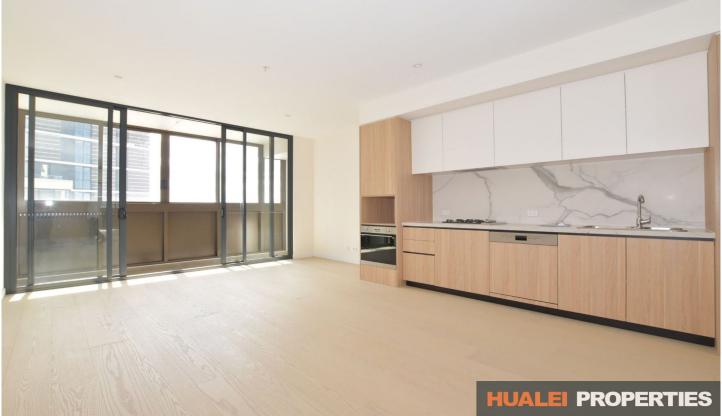

## 1113/13 Halifax Street Macquarie Park NSW

Close to rail and bus transport, Macquarie University, Shops, cafes, and many more amenities.

## Features Includes:

- Ducted air-conditioning
- Timber floors throughout
- Spacious Kitchen with modern amenities
- Spacious Studio with a built-in wardrobe
- Enclosed balcony for entertaining
- One car space