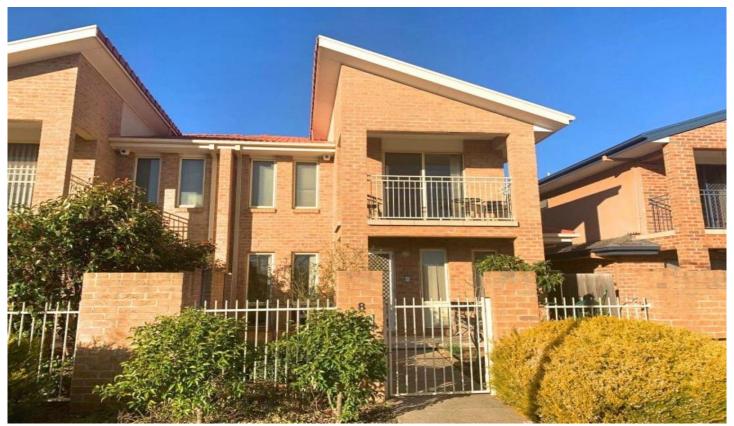

## 8 Glow Worm Grove Harrison ACT

This duplex is a well planned four-bedroom home with fully furnished, dual living areas, and a functional floorplan.

A formal lounge greets you at the front of the home, which flows through to separate, open-planned meals and living area. The kitchen features plenty of storage, breakfast bar, stainless steel appliances, gas cooktop, and dishwasher. This living area opens out onto the private and sunny rear yard, with plenty of room for pets and kids.