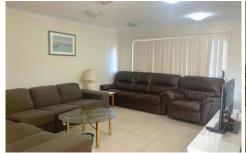

## 8 Glow Worm Grove Harrison ACT

This duplex is a well planned four-bedroom home with fully furnished, dual living areas, and a functional floorplan.

A formal lounge greets you at the front of the home, which flows through to separate, open-planned meals and living area. The kitchen features plenty of storage, breakfast bar, stainless steel appliances, gas cooktop, and dishwasher. This living area opens out onto the private and sunny rear yard, with plenty of room for pets and kids.