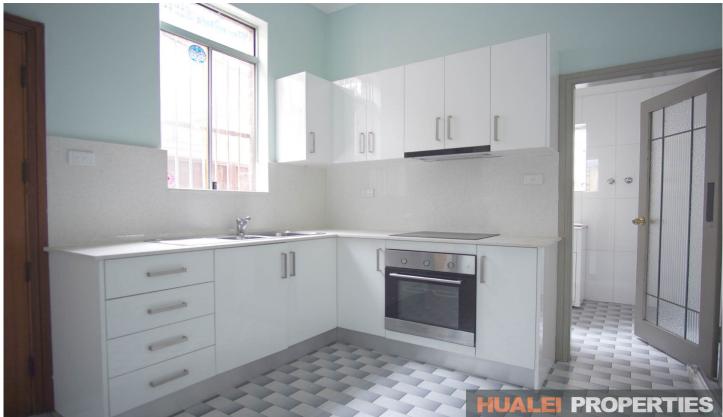

## **Property Features**

- Renovated open kitchen and living design
- 2 good-sized bedrooms with wardrobe
- 1 modern bathroom with floor to ceiling tiles
- Street parking available
- Private courtyard + Storage shed
- Separate entrance around the back of the property
- Option for bills and utility inclusive rental price available