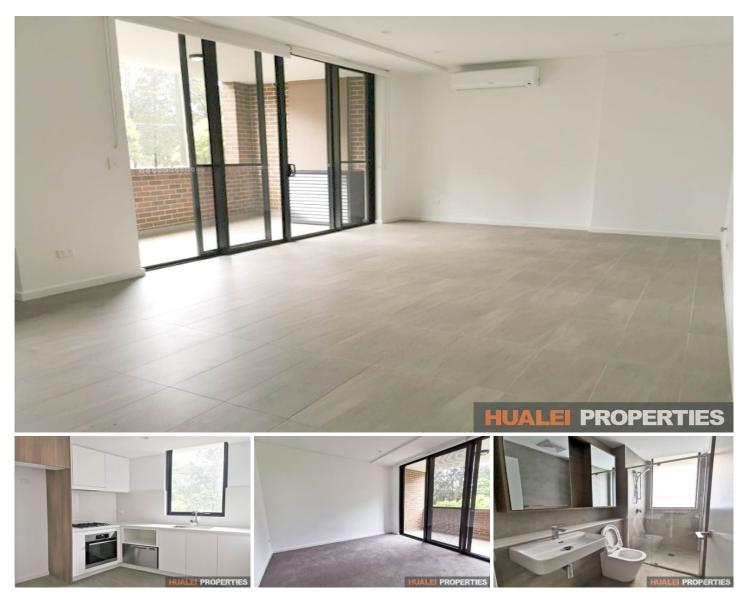

## 43 Loftus Crescent Homebush NSW

This beautiful 1 bedroom apartment offers space and convenience. Its location is minutes from the thriving Bakehouse Quarter that is full of restaurants, cafes, shops, schools & transportation - Including close to the vibrant, and diverse suburb and town centre of Strathfield.

## This Property Features:

- Open plan living design with tiles throughout leading to the covered entertainer's balcony

- Modern kitchen with stone benchtops and gas cooking
- 1 modern bathroom with floor to ceiling tiles
- 1 good sized bedroom
- Internal laundry w/ dryer
- Air-conditioning
- Good amount of storage throughout
- 1 secure car space with separate storage cage
- Access to the best of Homebush & Strathfield