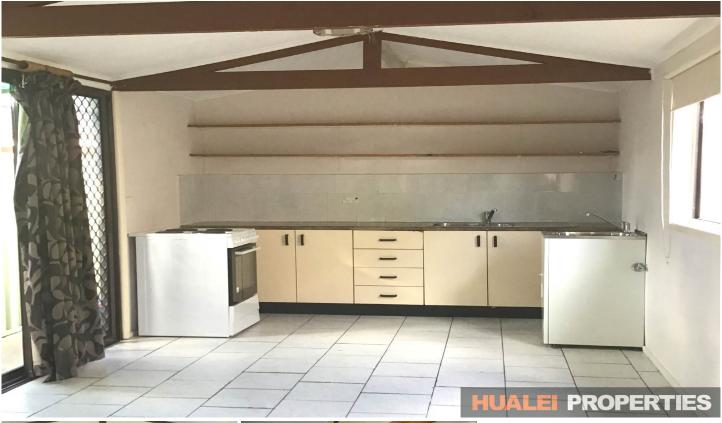

## Features Include

- -Fully fenced with individual entrance
- -The studio includes a kitchen, bathroom, and laundry with high ceilings

Please contact me if you would like further information, or if you would like to arrange an inspection.