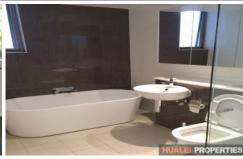

## Features Include:

- Open plan living design with access to a sun-lit balcony that allows for an abundance of natural light
- Modern kitchen with gas cooking and stone benchtops
- 2 bright bedrooms with built-in robes
- 2 bathroom with bathtub and frameless glass shower
- Ducted air conditioning
- Internal laundry