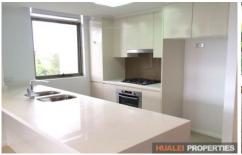

## Features Include:

- Open plan living design with access to a sun-lit balcony that allows for an abundance of natural light
- Modern kitchen with gas cooking and stone benchtops
- 2 bright bedrooms with built-in robes
- 2 bathroom with bathtub and frameless glass shower
- Ducted air conditioning
- Internal laundry