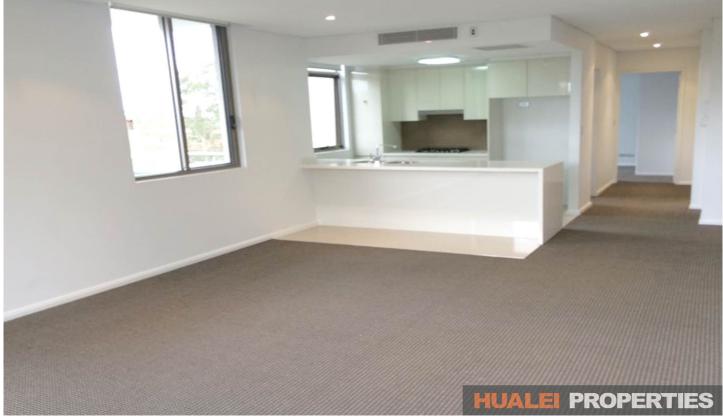

## Features Include:

- Open plan living design with access to a sun-lit balcony that allows for an abundance of natural light
- Modern kitchen with gas cooking and stone benchtops
- 2 bright bedrooms with built-in robes
- 2 bathroom with bathtub and frameless glass shower
- Ducted air conditioning
- Internal laundry