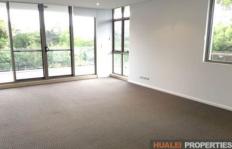

## Features Include:

- Open plan living design with access to a sun-lit balcony that allows for an abundance of natural light
- Modern kitchen with gas cooking and stone benchtops
- 2 bright bedrooms with built-in robes
- 2 bathroom with bathtub and frameless glass shower
- Ducted air conditioning
- Internal laundry