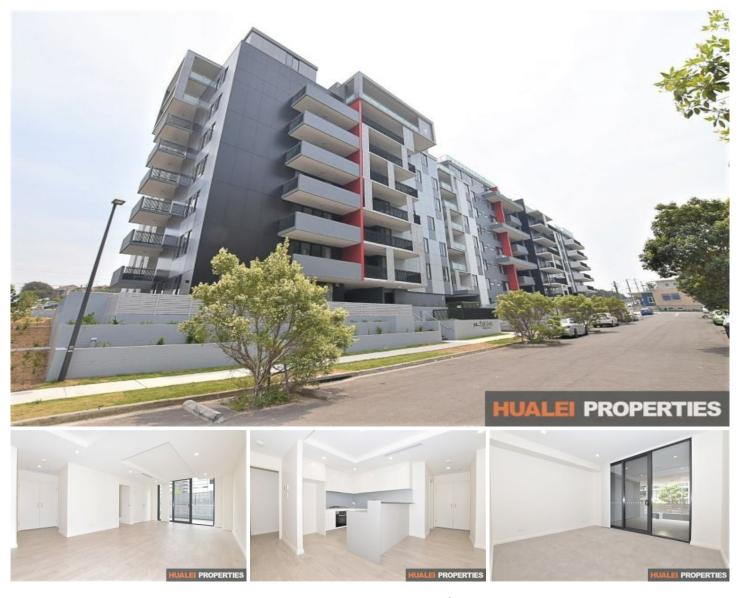

## Level G/16/5 Bidjigal Road Road Arncliffe NSW

This apartment is located in an enviable location, only a short drive to the beach at Brighton Le Sands, Sydney Airport and the CBD.

Features Include:

- The sun-filled open plan design with floorboards throughout that captures light and leads to the private courtyard

- Designer kitchen with sleek stone benchtops
- 3 good sized bedrooms
- 3 modern bathrooms
- Private garden area
- Ducted air-conditioning system
- Communal garden on the top floor

If you would like further details, please feel free to contact us.