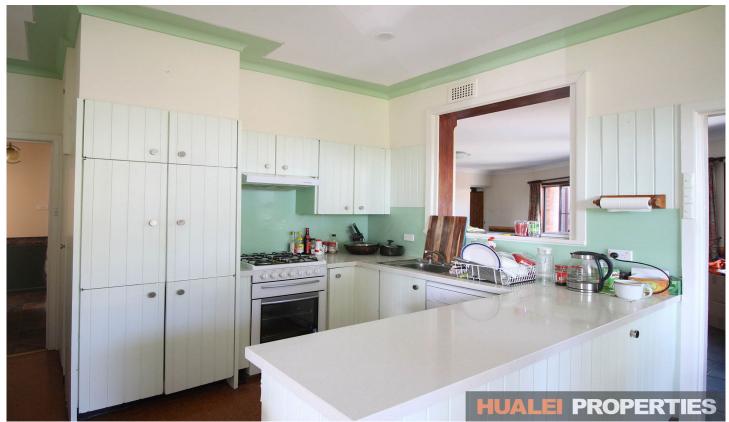

## **Property Features**

- Timber flooring in the living area
- Carpet all throughout the 5 bedrooms, four with built-ins, main bedroom with ensuite
- Bright kitchen with stone benchtops and plenty of storage
- 2 good-sized bathrooms
- Easy maintain gardens with BBQ pergola and sun-drenched pool