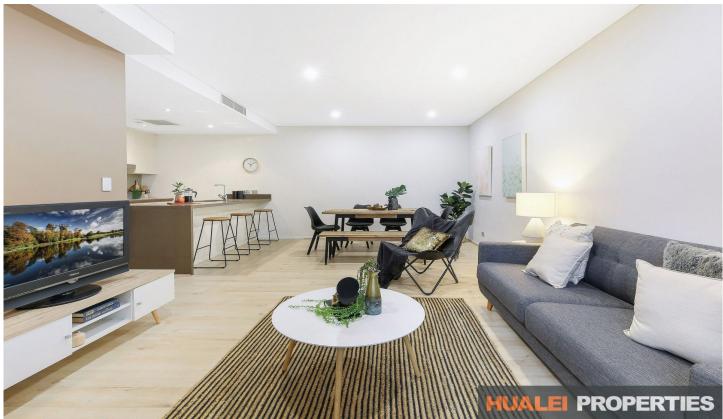

## 129/10 Grandstand Parade Zetland NSW

This beautiful 2 bedroom apartment impeccably situated minutes from both Green Square station, and East Village shopping centre. This will provide you with access to a multitude of cafes, restaurants, and shopping to fulfil your needs.

## **Property Features:**

- Impressive sized open plan living design with a mix of tiles and floating boards throughout leading to a beautiful balcony
- Modern kitchen with stone benchtops and gas cooking
- 2 oversized bedrooms master with ensuite
- 2 modern bathrooms with floor to ceiling tiles
- Internal laundry
- Ducted airconditioning
- 1 car space