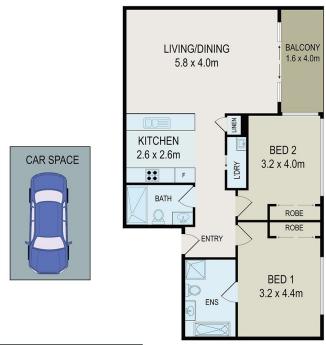

## 129/10 Grandstand Parade Zetland NSW

This beautiful 2 bedroom apartment impeccably situated minutes from both Green Square station, and East Village shopping centre. This will provide you with access to a multitude of cafes, restaurants, and shopping to fulfil your needs.

## **Property Features:**

- Impressive sized open plan living design with a mix of tiles and floating boards throughout leading to a beautiful balcony
- Modern kitchen with stone benchtops and gas cooking
- 2 oversized bedrooms master with ensuite
- 2 modern bathrooms with floor to ceiling tiles
- Internal laundry
- Ducted airconditioning
- 1 car space