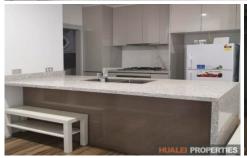

## Property Features:

- Impressive sized open plan living design
- Modern kitchen with stone benchtops and gas cooking
- 2 oversized bedrooms, master with ensuite and walk-in robe
- 2 modern bathrooms with floor to ceiling tiles
- Internal laundry
- Study area
- Ducted air-conditioning
- 1 car space
- Access to pool, gym facilities & sauna