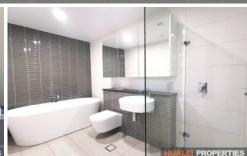

## Property Features:

- Impressive sized open plan living design
- Modern kitchen with stone benchtops and gas cooking
- 2 oversized bedrooms, master with ensuite and walk-in robe
- 2 modern bathrooms with floor to ceiling tiles
- Internal laundry
- Study area
- Ducted air-conditioning
- 1 car space
- Access to pool, gym facilities & sauna