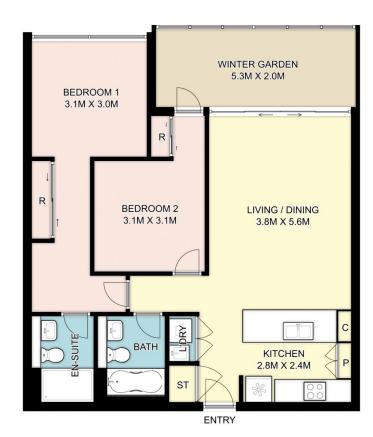

## Property Features:

- Sundrenched open plan living design with vaulted ceilings and electric skylight windows, light carpet throughout, and with access to the enclosed balcony
- Modern kitchen with dark stone benchtops, gas cooking, tiled throughout and plenty of storage for your convenience
- 2 good sized bedrooms with built-in robes and access to the balcony from each bedroom
- 2 modern bathrooms with floor to ceiling tiles, ensuite

## 603/1 Gauthorpe Street, Rhodes

DISCLAIMER: No liability for the accuracy of details contained within our floor plans. All plans are drawn and also checked to the best of our ability, however information contained in our floor plans such as area calculations are approximate, and have not been surveyed or drawn to scale. Our floor plans are for representational purposes only and should be used as such. Do not attempt to refer to our floor plans for structural or detailed information.