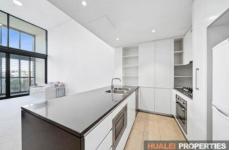

## Property Features:

- Sundrenched open plan living design with vaulted ceilings and electric skylight windows, light carpet throughout, and with access to the enclosed balcony
- Modern kitchen with dark stone benchtops, gas cooking, tiled throughout and plenty of storage for your convenience
- 2 good sized bedrooms with built-in robes and access to the balcony from each bedroom
- 2 modern bathrooms with floor to ceiling tiles, ensuite