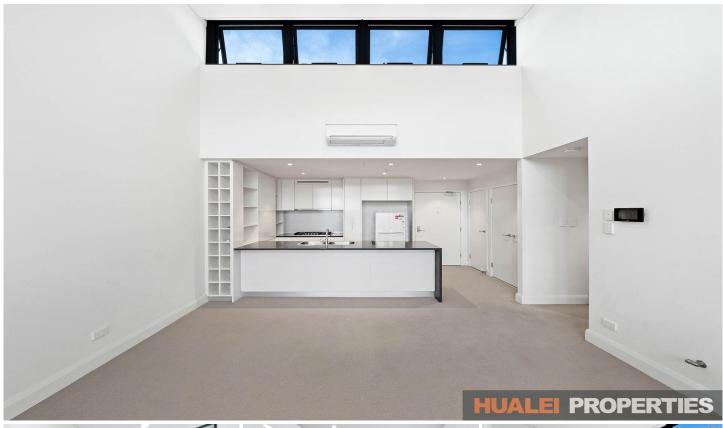

## Property Features:

- Sundrenched open plan living design with vaulted ceilings and electric skylight windows, light carpet throughout, and with access to the enclosed balcony
- Modern kitchen with dark stone benchtops, gas cooking, tiled throughout and plenty of storage for your convenience
- 2 good sized bedrooms with built-in robes and access to the balcony from each bedroom
- 2 modern bathrooms with floor to ceiling tiles, ensuite