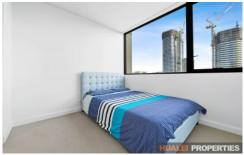

## Property Features:

- Sundrenched open plan living design with vaulted ceilings and electric skylight windows, light carpet throughout, and with access to the enclosed balcony
- Modern kitchen with dark stone benchtops, gas cooking, tiled throughout and plenty of storage for your convenience
- 2 good sized bedrooms with built-in robes and access to the balcony from each bedroom
- 2 modern bathrooms with floor to ceiling tiles, ensuite