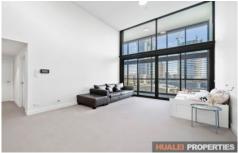

## Property Features:

- Sundrenched open plan living design with vaulted ceilings and electric skylight windows, light carpet throughout, and with access to the enclosed balcony
- Modern kitchen with dark stone benchtops, gas cooking, tiled throughout and plenty of storage for your convenience
- 2 good sized bedrooms with built-in robes and access to the balcony from each bedroom
- 2 modern bathrooms with floor to ceiling tiles, ensuite