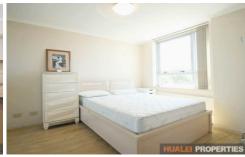

## Features Including:

- Open plan living design with light floorboards throughout
- Modern kitchen with gas cooking, stone benchtops and tiled flooring for your convenience
- One spacious bedroom with huge built-in wardrobes
- One spacious bathroom with floor to ceiling tiles
- Internal laundry
- \* Partly furnished
- \*\*No car space