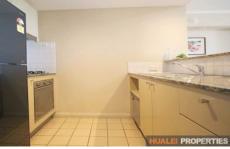

## Features Including:

- Open plan living design with light floorboards throughout
- Modern kitchen with gas cooking, stone benchtops and tiled flooring for your convenience
- One spacious bedroom with huge built-in wardrobes
- One spacious bathroom with floor to ceiling tiles
- Internal laundry
- \* Partly furnished
- \*\*No car space